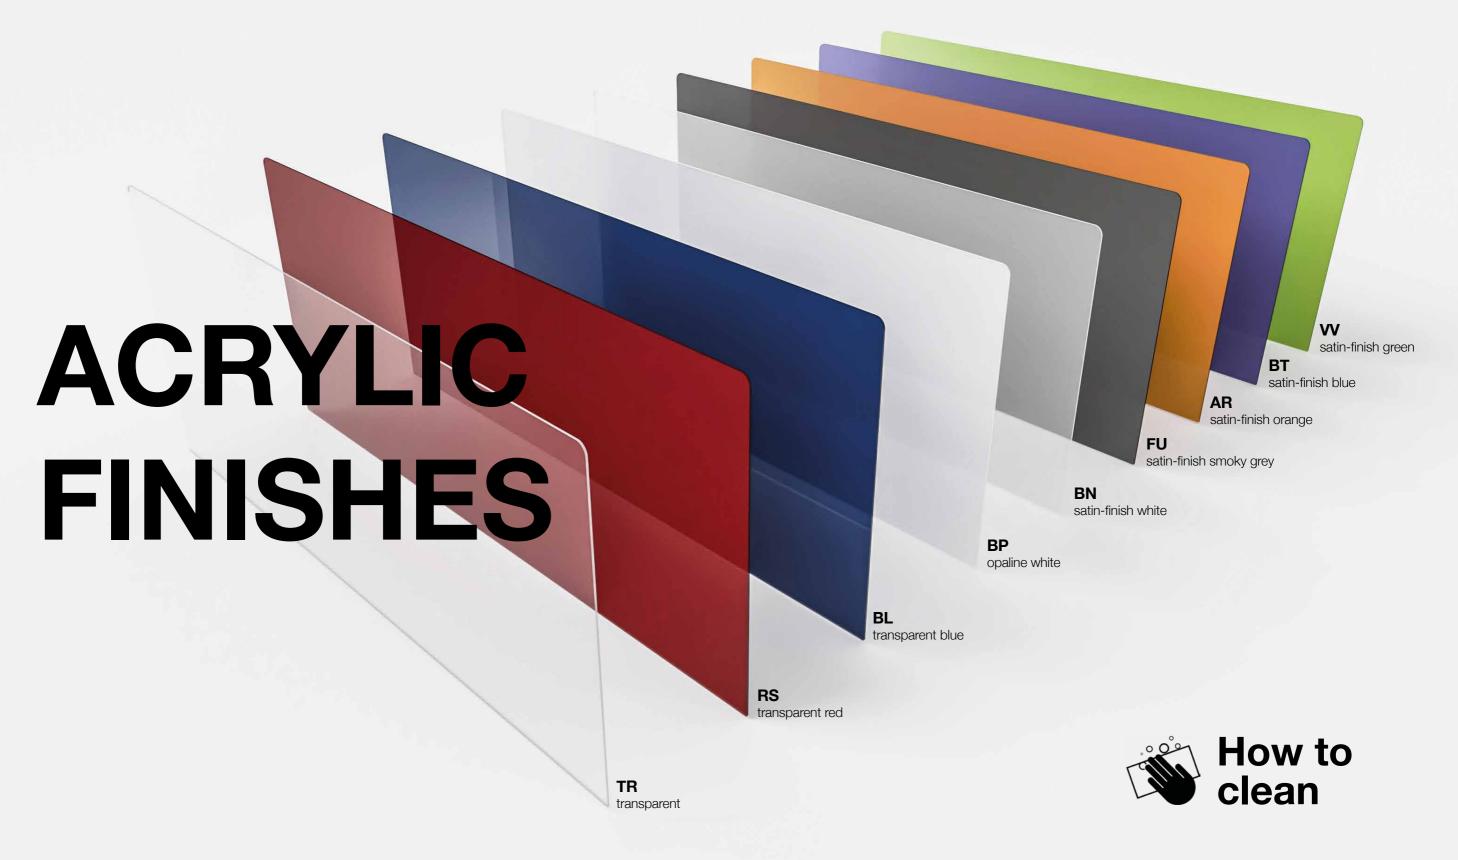

to be integrated with pre-existing screens.

Moreover, the range is enriched with accessory products such as dispenser holders, for a 360° safety.

### INDEX

#### **SCREEN TYPES**

#### **ACCESSORY PRODUCTS**



TYPE 1

Acrylic bases Pag. 6



**HOLDERS** 

In metal for dispensers Pag. 16



TYPE 2

Metal bases Pag. 8

**FINISHES** 

Metal Pag. 18



TYPE 3

Upper screen

Pag. 10

TYPE 4

Metal clamps Pag. 12

**APPLICATIONS** 

Pag. 20

**FINISHES** 

Acrylic Pag. 14













#### SCREENS | TYPE 4









#### What is it?

Acrylic screen with metal clamps in grey finish. Designed to be fixed directly to the table top edge.

#### Main use

Workstations, benches

Suitable for 18 to 40 mm thick tops and for the following Alea collections: Atreo with A-shape leg, Blade, Crono, Ortho





Cleaning should be undertaken with just water, neutral soap and soft cloth



P 250 L 250

Simple holder with two shelves

**Alea** offers its own version of dispenser and devices for individual protection holder to ensure a safe, germs free workplace.

The structure is made of sheet metal folded and painted.

They are available in two versions:

**OPTION A**: as a simple holder with two shelves

**OPTION B**: with one shelf and the possibility to install a dispenser. Holes are made based on the type of dispenser chosen by the customer.



With one shelf and the possibility to add customised holes for dispenser installation

16

# METAL FINISHES for dispenser holders



# APPLICA TIONS