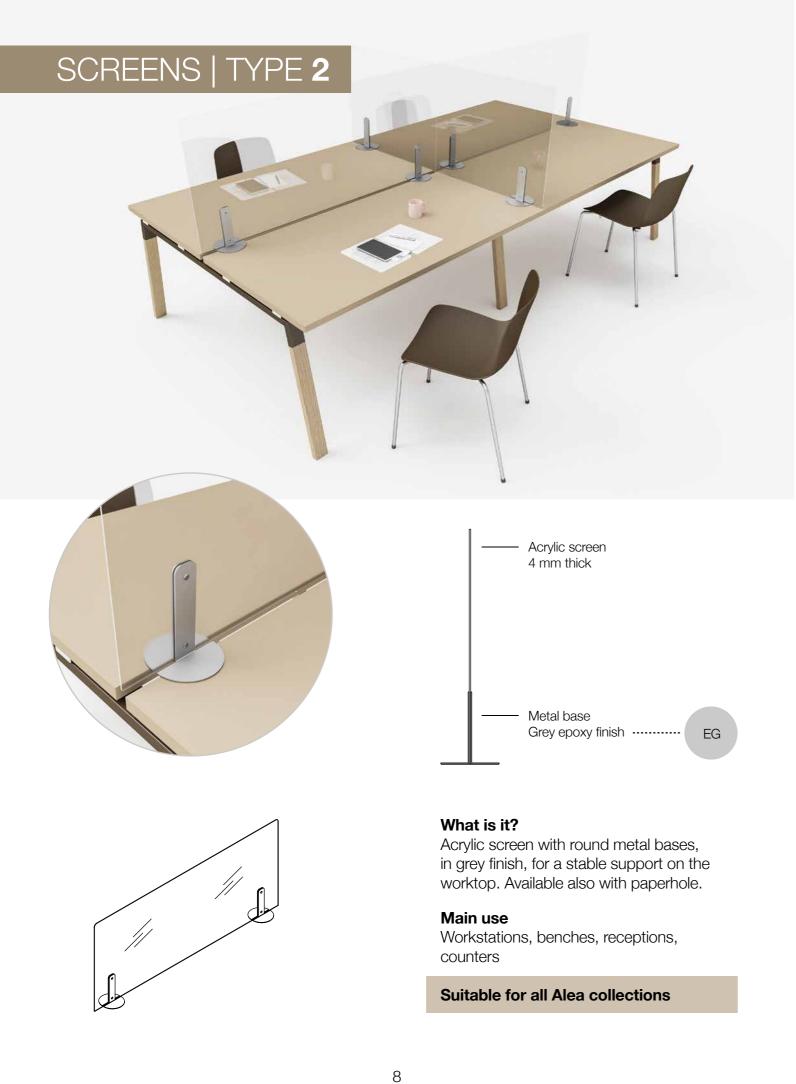

#### SCREENS | TYPE 4

#### What is it?

Acrylic screen with metal clamps in grey finish. Designed to be fixed directly to the table top edge.

#### Main use

Workstations, benches

Suitable for 18 to 40 mm thick tops and for the following Alea collections: Atreo with A-shape leg, Blade, Crono, Ortho

Cleaning should be undertaken with just water, neutral soap and soft cloth