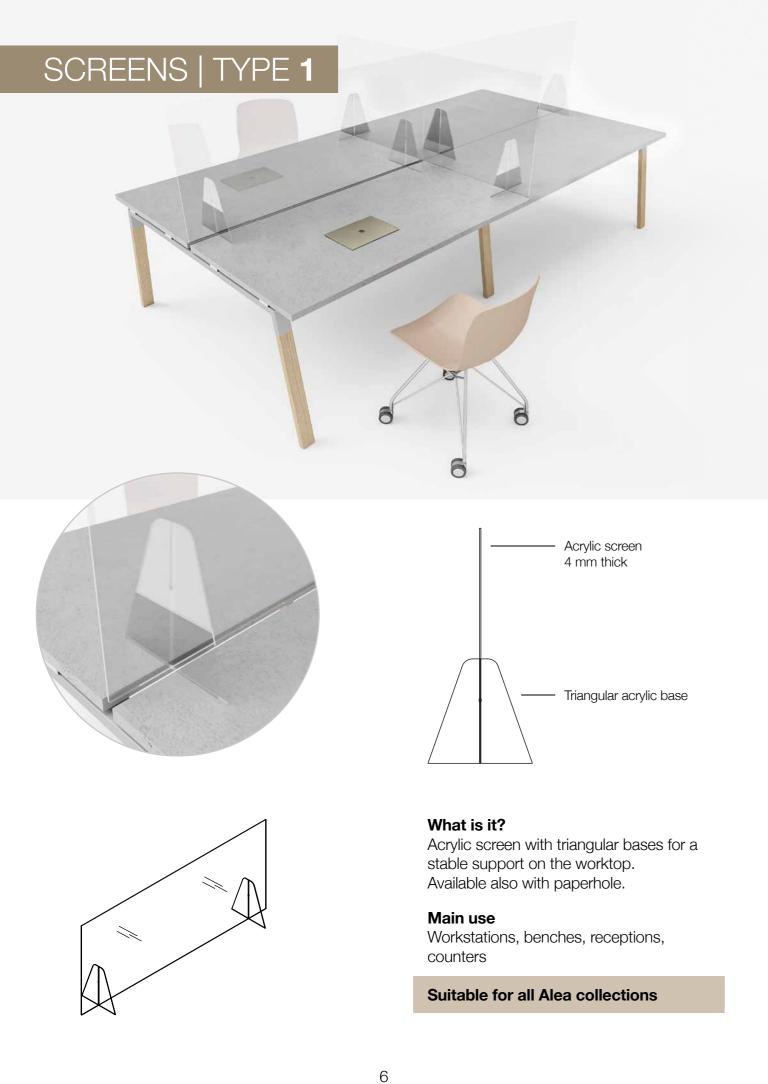

#### Why Safe?

Safe, is the product line that transforms the environment into a safe and healthy place.

Safe screens are designed to protect people from viruses and bacteria. They comply with current regulations and are very easy to clean and install. Alea offers different solutions, from independent panels to those to be integrated with pre-existing screens.

Moreover, the range is enriched with accessory products such as dispenser holders, for a 360° safety.