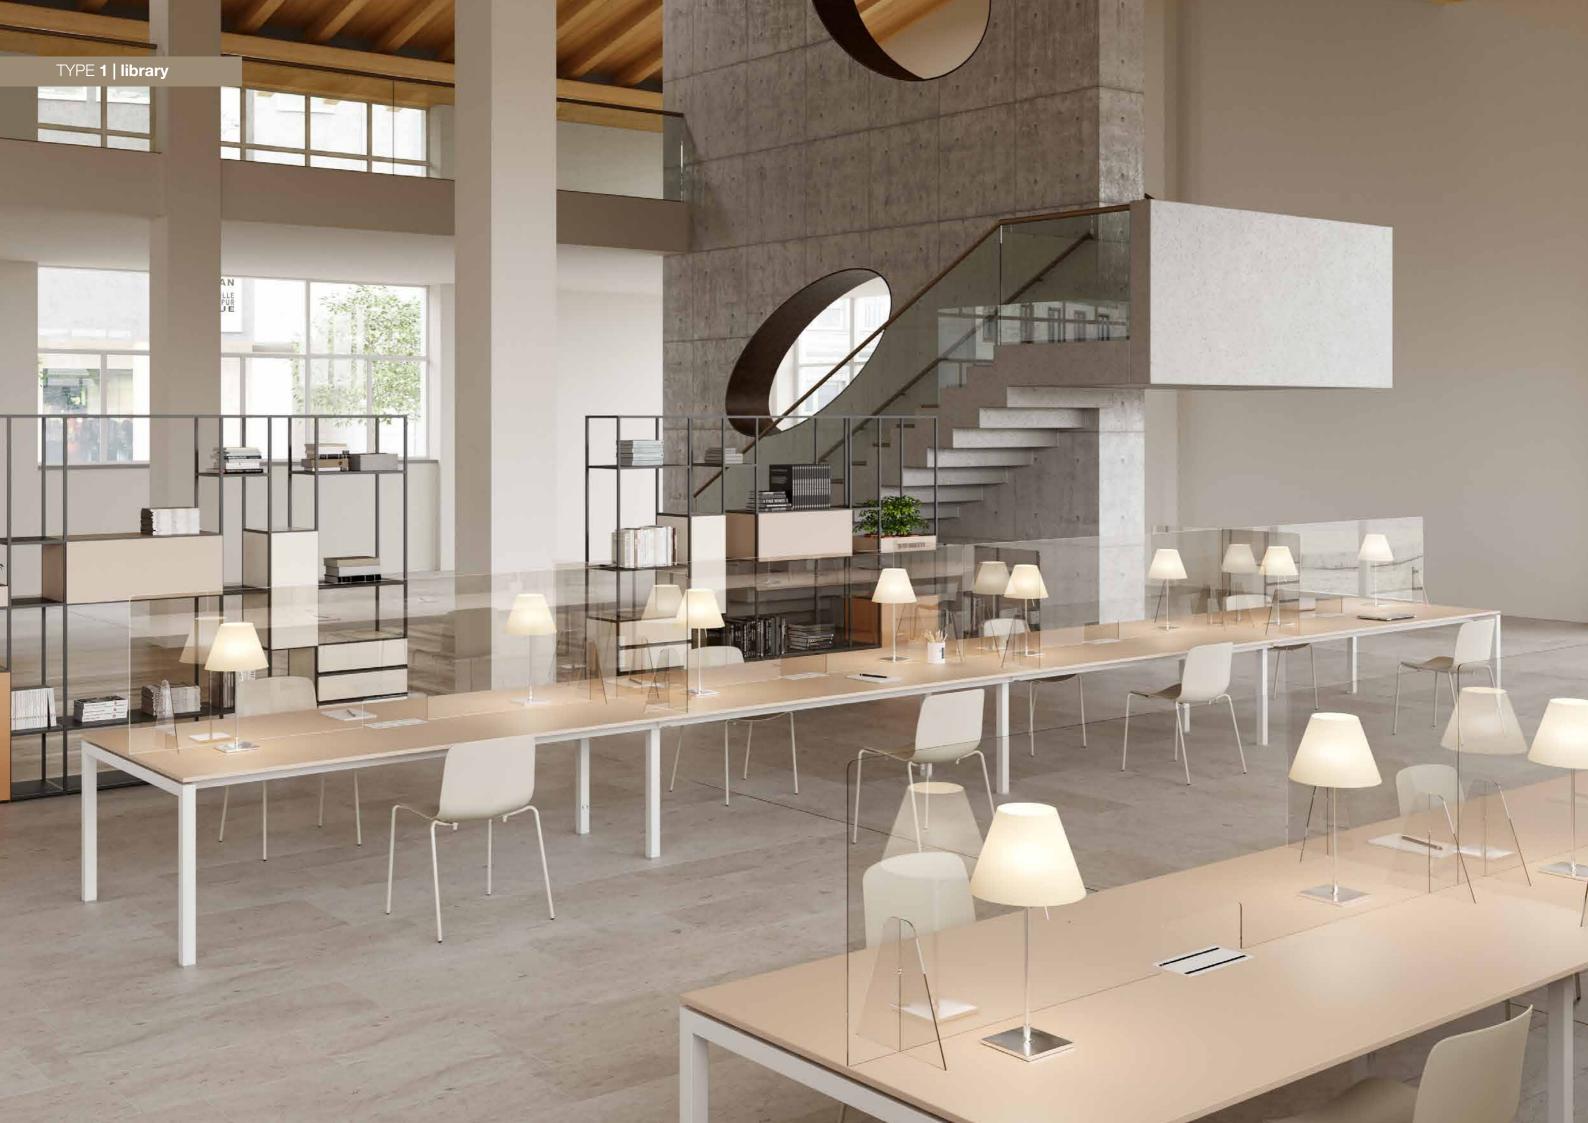

m thick tops and for the following Alea collections: Atreo with A-shape leg, Blade, Crono, Ortho





Cleaning should be undertaken with just water, neutral soap and soft cloth



P 250 L 250

Simple holder with two shelves

**Alea** offers its own version of dispenser and devices for individual protection holder to ensure a safe, germs free workplace.

The structure is made of sheet metal folded and painted.

They are available in two versions:

**OPTION A**: as a simple holder with two shelves

**OPTION B**: with one shelf and the possibility to install a dispenser. Holes are made based on the type of dispenser chosen by the customer.



With one shelf and the possibility to add customised holes for dispenser installation

16

# METAL FINISHES for dispenser holders



# APPLICA TIONS