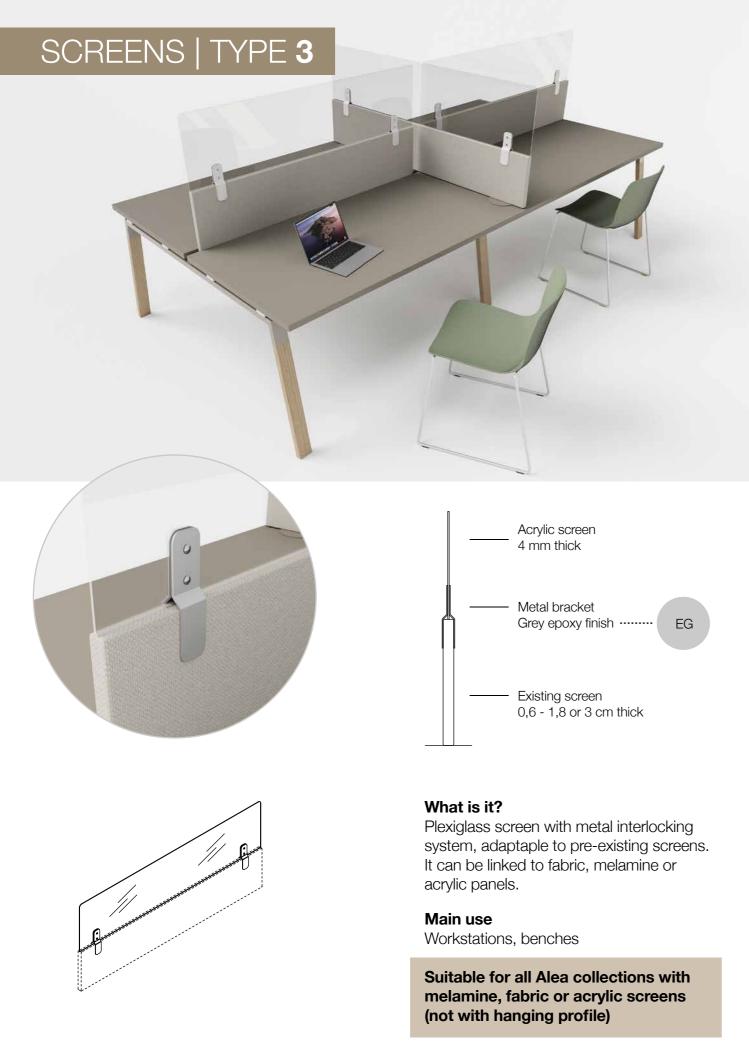

#### SCREENS | TYPE 4

#### What is it?

Acrylic screen with metal clamps in grey finish. Designed to be fixed directly to the table top edge.

#### Main use

Workstations, benches

Suitable for 18 to 40 mm thick tops and for the following Alea collections: Atreo with A-shape leg, Blade, Crono, Ortho

Cleaning should be undertaken with just water, neutral soap and soft cloth