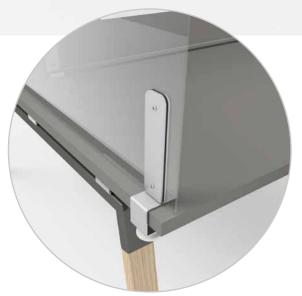

#### SCREENS | TYPE 4

#### What is it?

Acrylic screen with metal clamps in grey finish. Designed to be fixed directly to the table top edge.

#### Main use

Workstations, benches

Suitable for 18 to 40 mm thick tops and for the following Alea collections: Atreo with A-shape leg, Blade, Crono, Ortho

Cleaning should be undertaken with just water, neutral soap and soft cloth