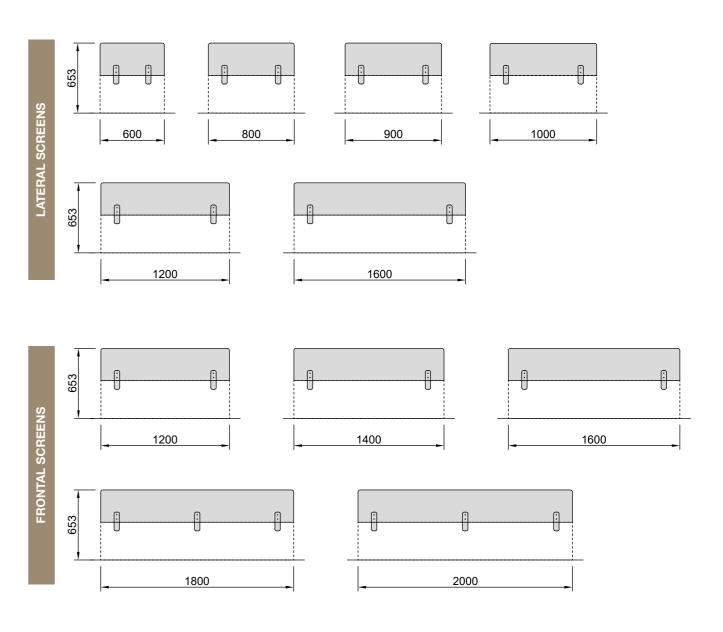

#### SCREENS | TYPE 4

#### What is it?

Acrylic screen with metal clamps in grey finish. Designed to be fixed directly to the table top edge.

#### Main use

Workstations, benches

Suitable for 18 to 40 mm thick tops and for the following Alea collections: Atreo with A-shape leg, Blade, Crono, Ortho

Cleaning should be undertaken with just water, neutral soap and soft cloth