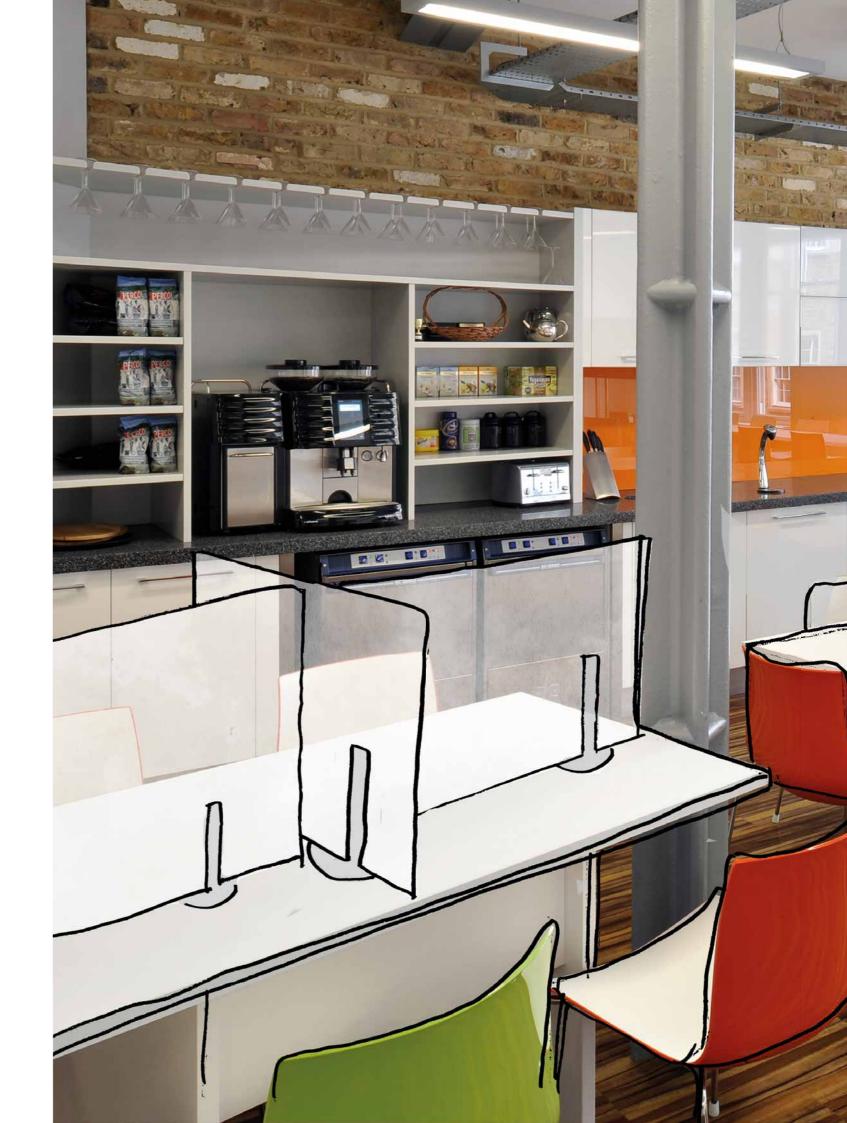

mm thick tops and for the following Alea collections: Atreo with A-shape leg, Blade, Crono, Ortho





Cleaning should be undertaken with just water, neutral soap and soft cloth



P 250 L 250

Simple holder with two shelves

**Alea** offers its own version of dispenser and devices for individual protection holder to ensure a safe, germs free workplace.

The structure is made of sheet metal folded and painted.

They are available in two versions:

**OPTION A**: as a simple holder with two shelves

**OPTION B**: with one shelf and the possibility to install a dispenser. Holes are made based on the type of dispenser chosen by the customer.



With one shelf and the possibility to add customised holes for dispenser installation

16

# METAL FINISHES for dispenser holders



# APPLICA TIONS