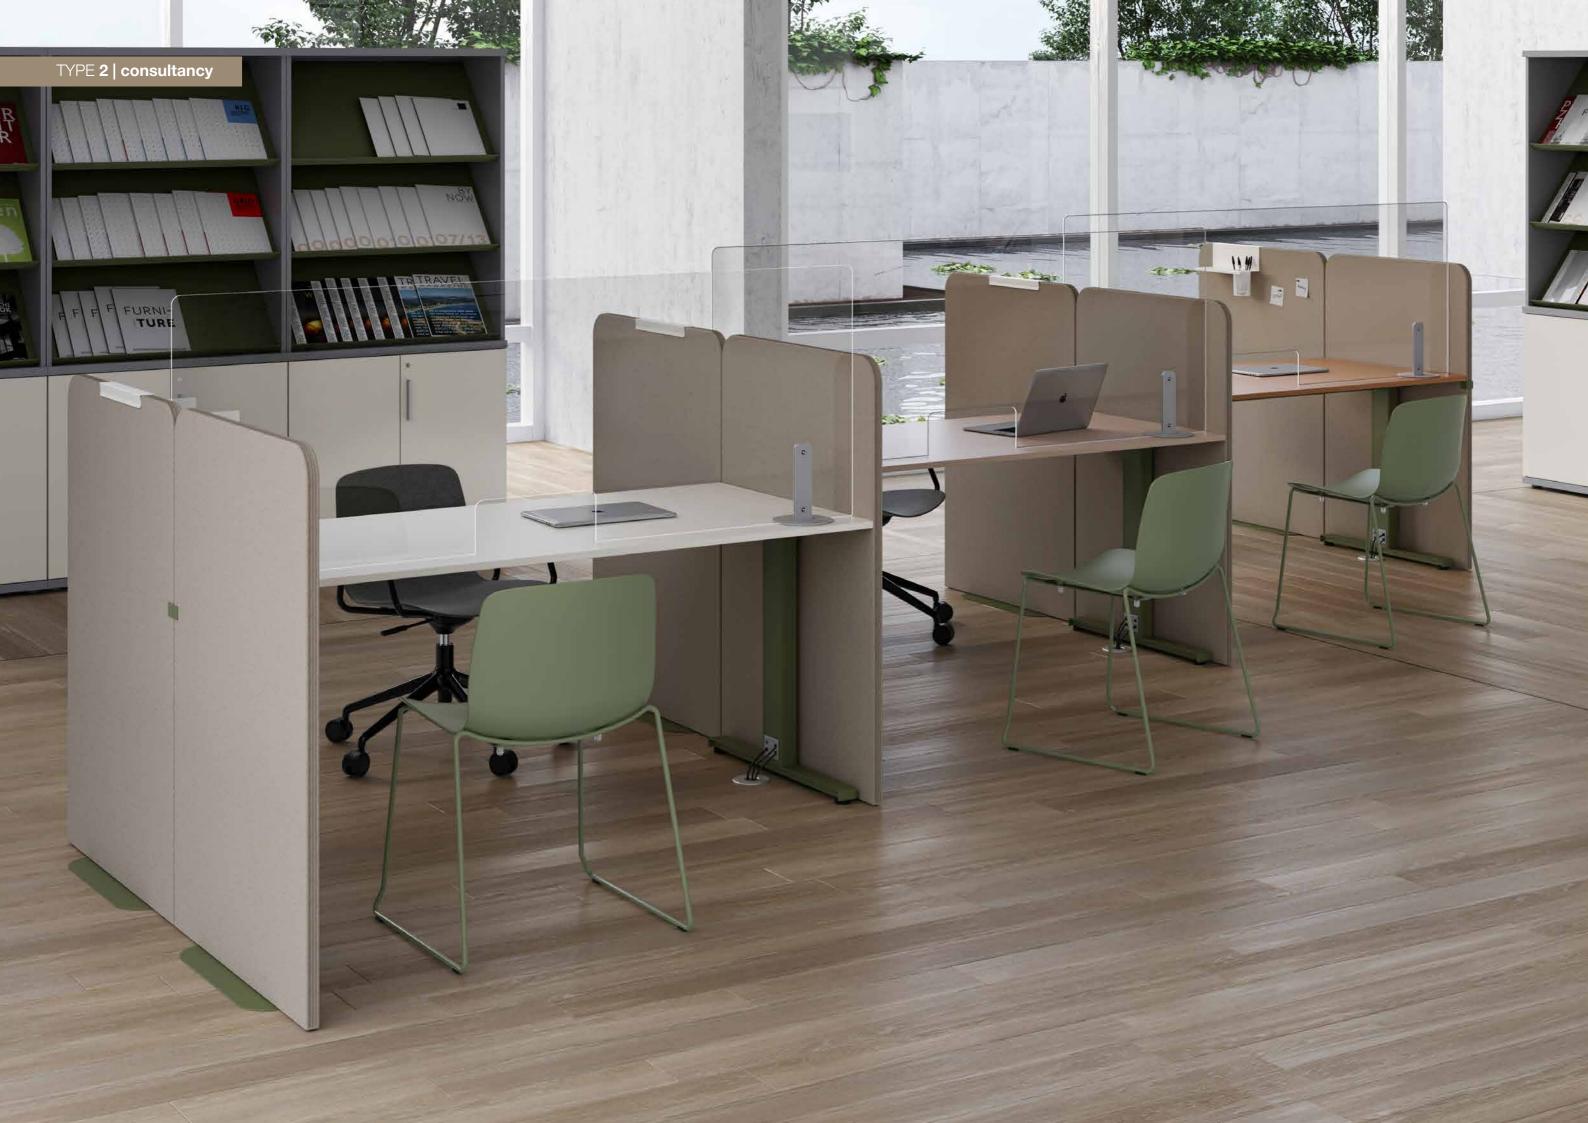

#### Why Safe?

Safe, is the product line that transforms the environment into a safe and healthy place.

Safe screens are designed to protect people from viruses and bacteria. They comply with current regulations and are very easy to clean and install. Alea offers different solutions, from independent panels to those to be integrated with pre-existing screens.

#### **SCREEN TYPES**

# APPLICA TIONS