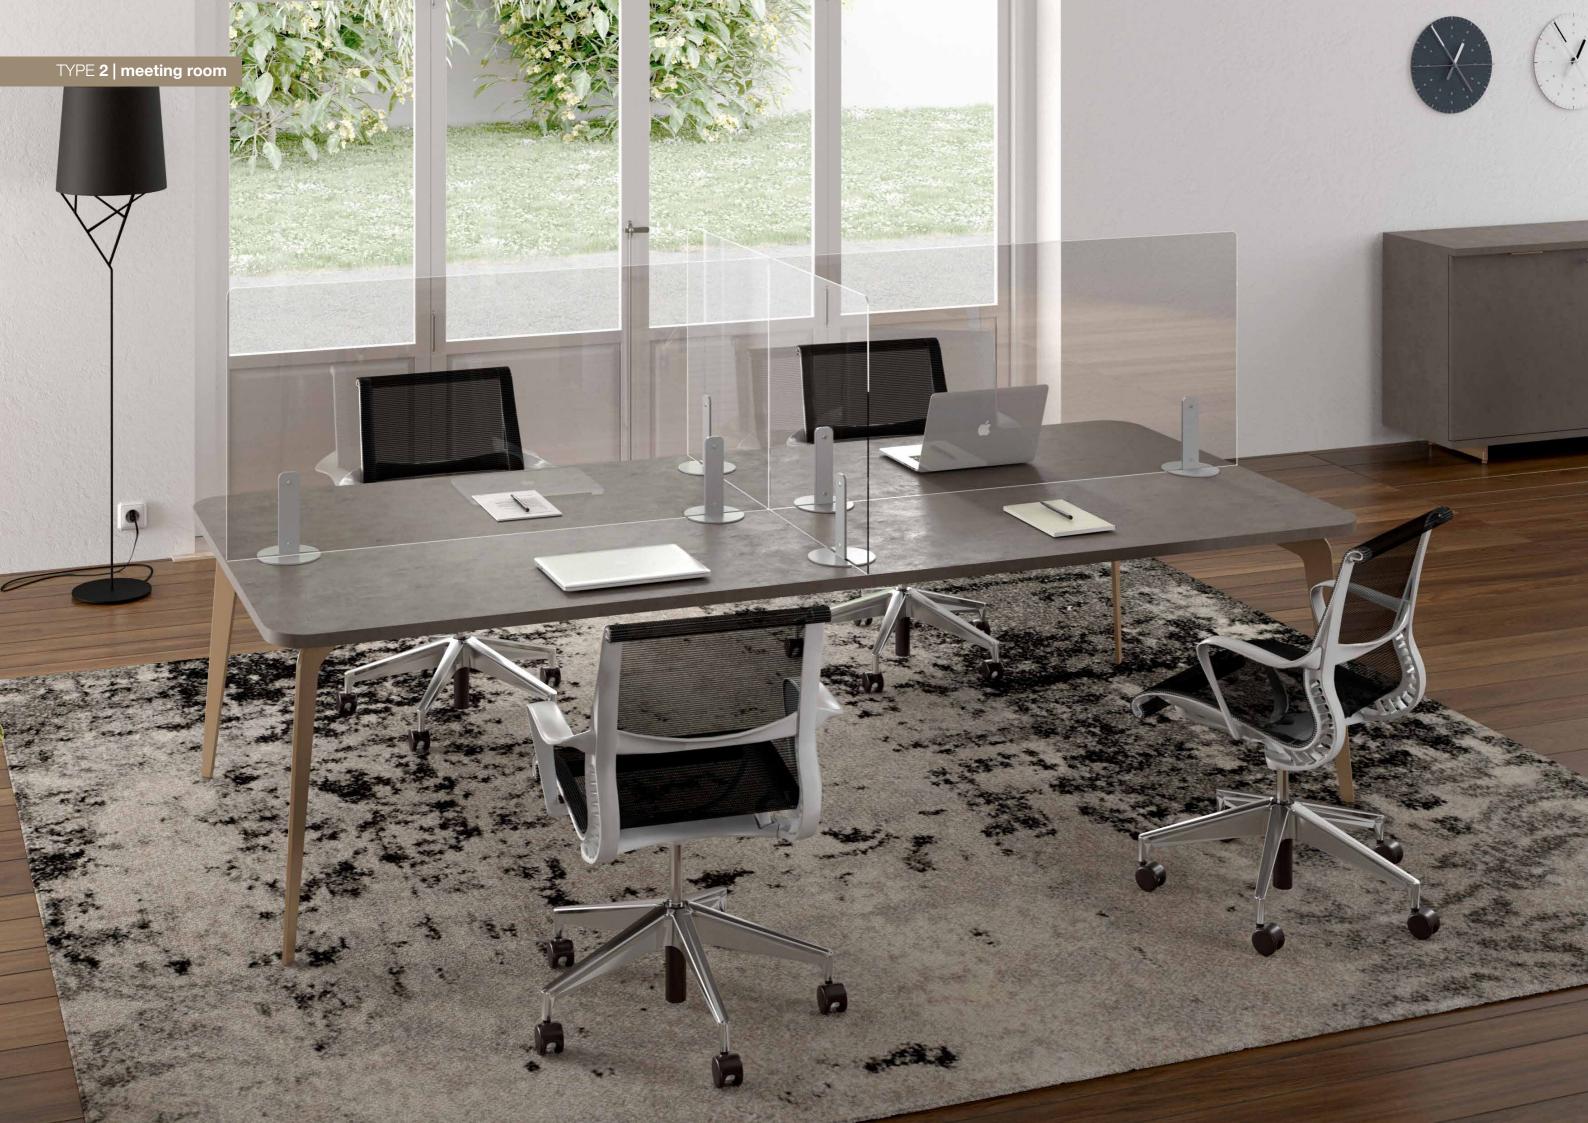

#### Why Safe?

Safe, is the product line that transforms the environment into a safe and healthy place.

Safe screens are designed to protect people from viruses and bacteria. They comply with current regulations and are very easy to clean and install. Alea offers different solutions, from independent panels to those to be integrated with pre-existing screens.

#### **SCREEN TYPES**

# APPLICA TIONS