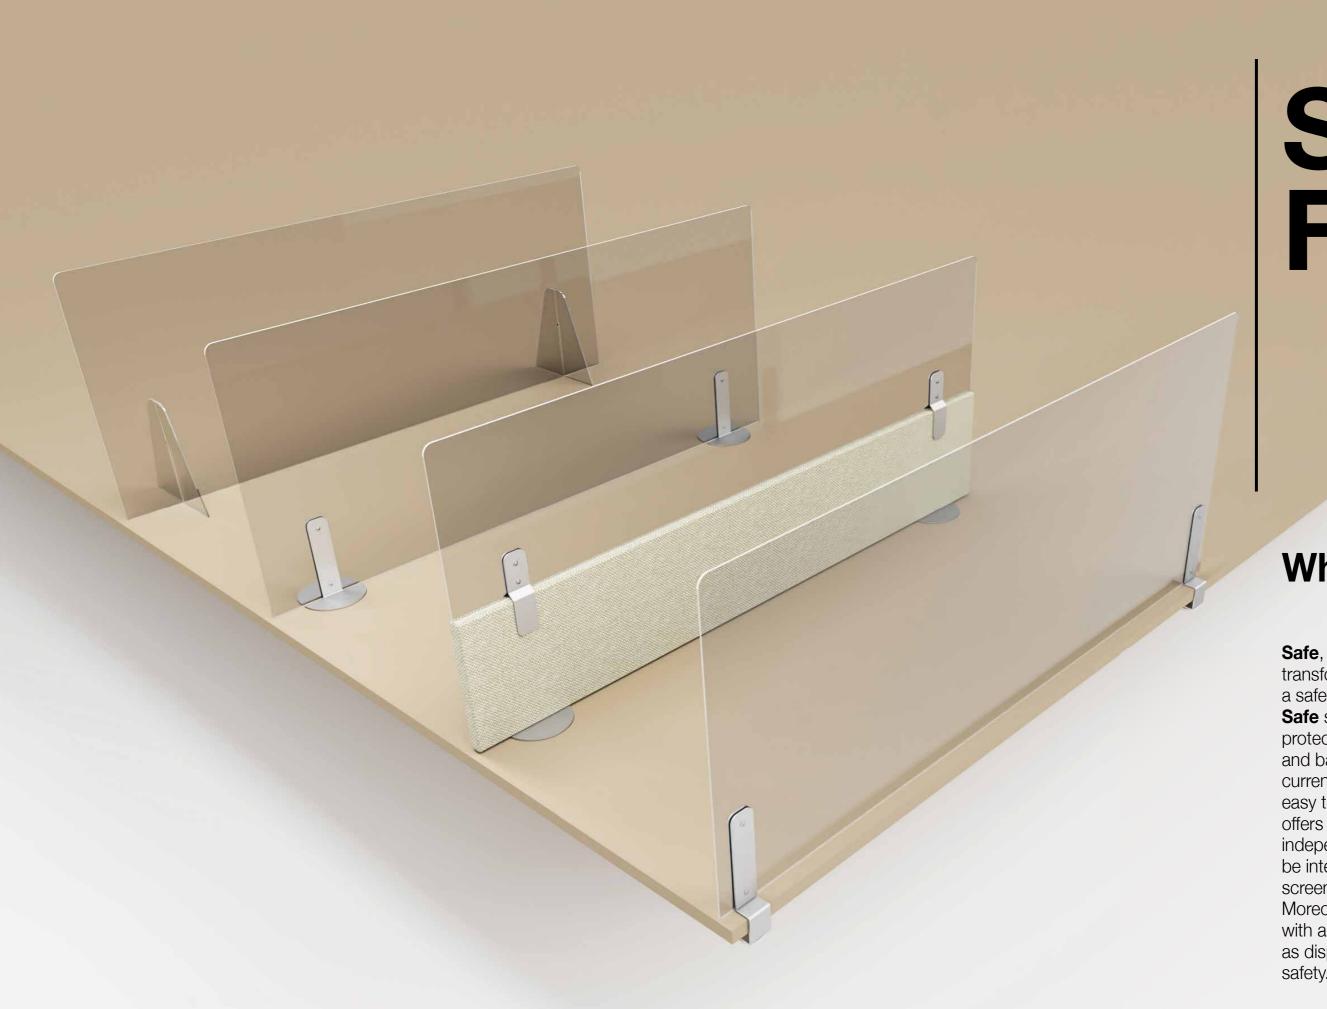

#### Why Safe?

Safe, is the product line that transforms the environment into a safe and healthy place.

Safe screens are designed to protect people from viruses and bacteria. They comply with current regulations and are very easy to clean and install. Alea offers different solutions, from independent panels to those to be integrated with pre-existing screens.

Moreover, the range is enriched with accessory products such as dispenser holders, for a 360° safety.

#### **SCREEN TYPES**

#### **ACCESSORY PRODUCTS**

TYPE 1

Acrylic bases Pag. 6

**HOLDERS** 

In metal for dispensers Pag. 16

TYPE 2

Metal bases Pag. 8

**FINISHES** 

Metal Pag. 18

TYPE 3

Upper screen

Pag. 10

TYPE 4

Metal clamps Pag. 12

**APPLICATIONS** 

Pag. 20

**FINISHES** 

Acrylic Pag. 14