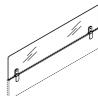

#### What is it?

Acrylic screen with metal clamps in grey finish. Designed to be fixed directly to the table top edge.

#### Main use

Workstations, benches

Suitable for 18 to 40 mm thick tops and for the following Alea collections: Atreo with A-shape leg, Blade, Crono, Ortho

Cleaning should be undertaken with just water, neutral soap and soft cloth