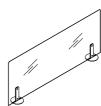

#### What is it?

Acrylic screen with metal clamps in grey finish. Designed to be fixed directly to the table top edge.

#### Main use

Workstations, benches

Suitable for 18 to 40 mm thick tops and for the following Alea collections: Atreo with A-shape leg, Blade, Crono, Ortho

Cleaning should be undertaken with just water, neutral soap and soft cloth