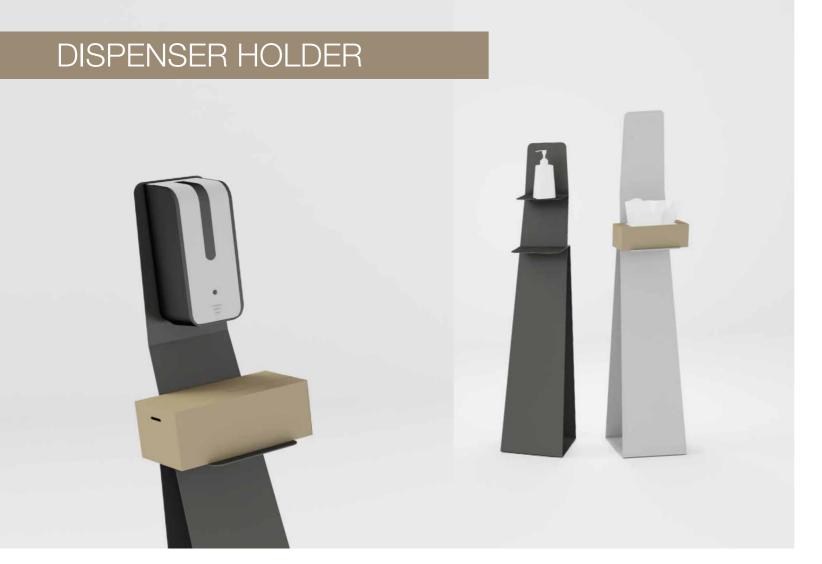

P 250 L 250

Simple holder with two shelves

**Alea** offers its own version of dispenser and devices for individual protection holder to ensure a safe, germs free workplace.

The structure is made of sheet metal folded and painted.

They are available in two versions:

**OPTION A**: as a simple holder with two shelves

**OPTION B**: with one shelf and the possibility to install a dispenser. Holes are made based on the type of dispenser chosen by the customer.

With one shelf and the possibility to add customised holes for dispenser installation

16