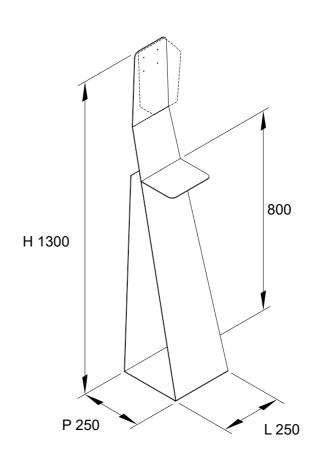

P 250 L 250

Simple holder with two shelves

**Alea** offers its own version of dispenser and devices for individual protection holder to ensure a safe, germs free workplace.

The structure is made of sheet metal folded and painted.