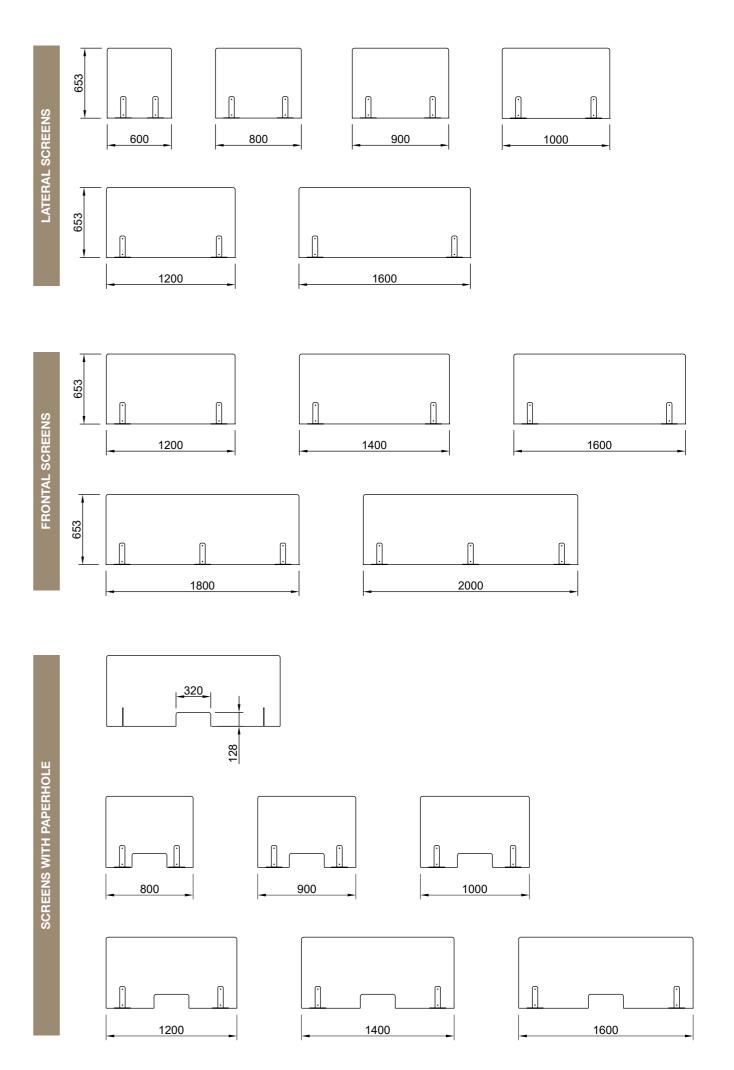

#### SCREENS | TYPE 4

#### What is it?

Acrylic screen with metal clamps in grey finish. Designed to be fixed directly to the table top edge.

#### Main use

Workstations, benches

Suitable for 18 to 40 mm thick tops and for the following Alea collections: Atreo with A-shape leg, Blade, Crono, Ortho

Cleaning should be undertaken with just water, neutral soap and soft cloth