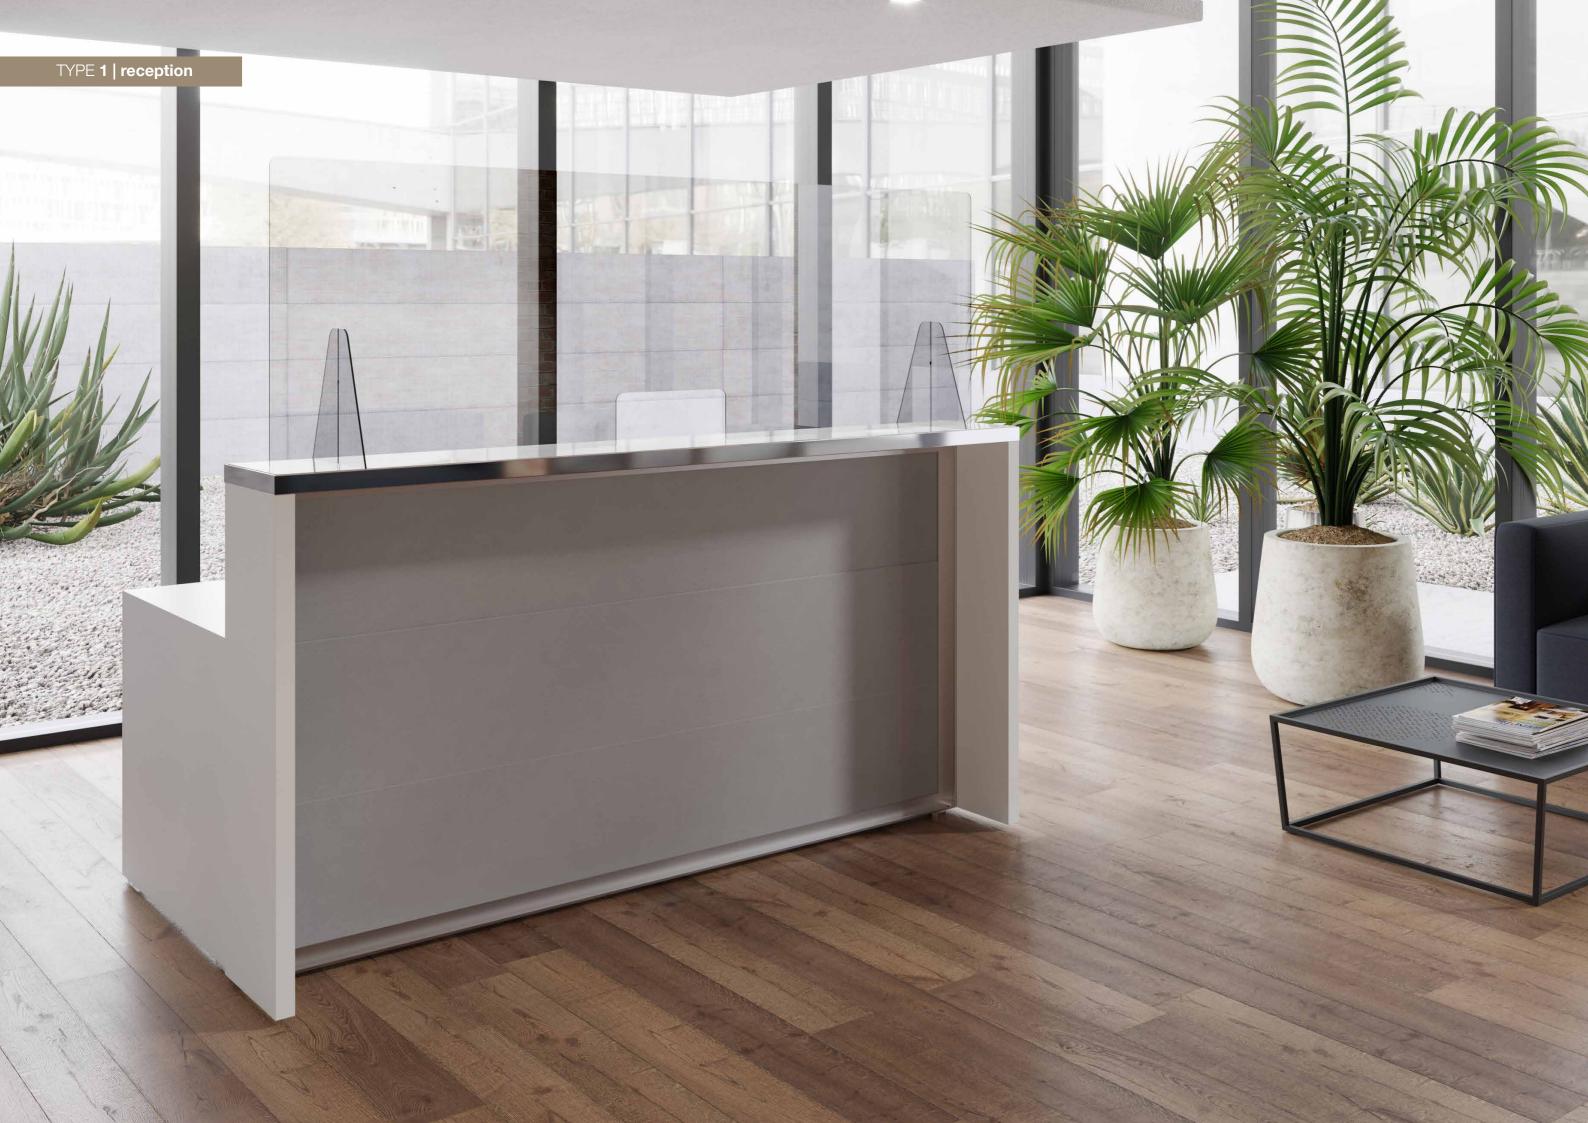

#### SCREENS | TYPE 4

#### What is it?

Acrylic screen with metal clamps in grey finish. Designed to be fixed directly to the table top edge.

#### Main use

Workstations, benches

Suitable for 18 to 40 mm thick tops and for the following Alea collections: Atreo with A-shape leg, Blade, Crono, Ortho

Cleaning should be undertaken with just water, neutral soap and soft cloth