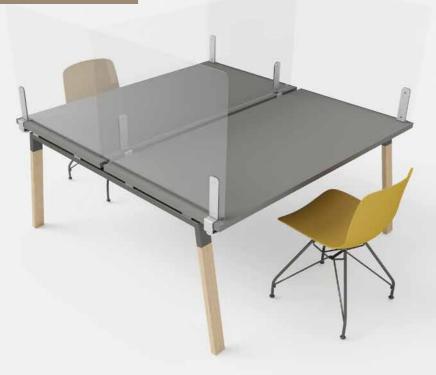

#### SCREENS | TYPE 4

#### What is it?

Acrylic screen with metal clamps in grey finish. Designed to be fixed directly to the table top edge.

#### Main use

Workstations, benches

Suitable for 18 to 40 mm thick tops and for the following Alea collections: Atreo with A-shape leg, Blade, Crono, Ortho

Cleaning should be undertaken with just water, neutral soap and soft cloth