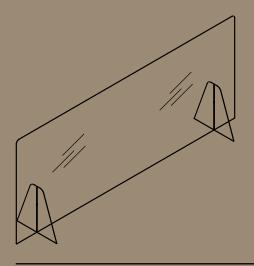

#### SCREENS | TYPE 4

#### What is it?

Acrylic screen with metal clamps in grey finish. Designed to be fixed directly to the table top edge.

#### Main use

Workstations, benches

Suitable for 18 to 40 mm thick tops and for the following Alea collections: Atreo with A-shape leg, Blade, Crono, Ortho

Cleaning should be undertaken with just water, neutral soap and soft cloth