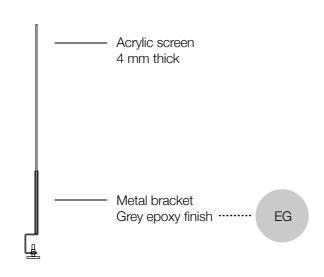

#### SCREENS | TYPE 4

#### What is it?

Acrylic screen with metal clamps in grey finish. Designed to be fixed directly to the table top edge.