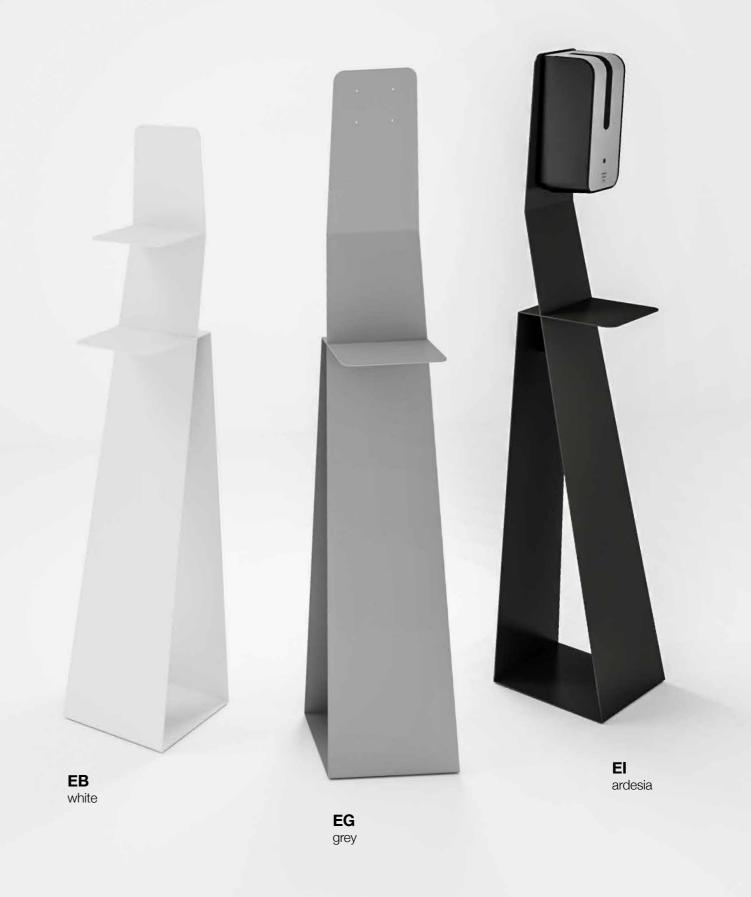

P 250 L 250

Simple holder with two shelves

**Alea** offers its own version of dispenser and devices for individual protection holder to ensure a safe, germs free workplace.

The structure is made of sheet metal folded and painted.

They are available in two versions:

**OPTION A**: as a simple holder with two shelves

**OPTION B**: with one shelf and the possibility to install a dispenser. Holes are made based on the type of dispenser chosen by the customer.

With one shelf and the possibility to add customised holes for dispenser installation

16

# METAL FINISHES for dispenser holders