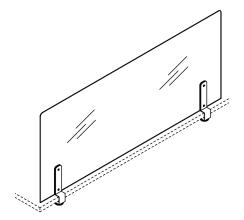

#### SCREENS | TYPE 4

#### What is it?

Acrylic screen with metal clamps in grey finish. Designed to be fixed directly to the table top edge.

#### Main use

Workstations, benches

Suitable for 18 to 40 mm thick tops and for the following Alea collections: Atreo with A-shape leg, Blade, Crono, Ortho

Cleaning should be undertaken with just water, neutral soap and soft cloth