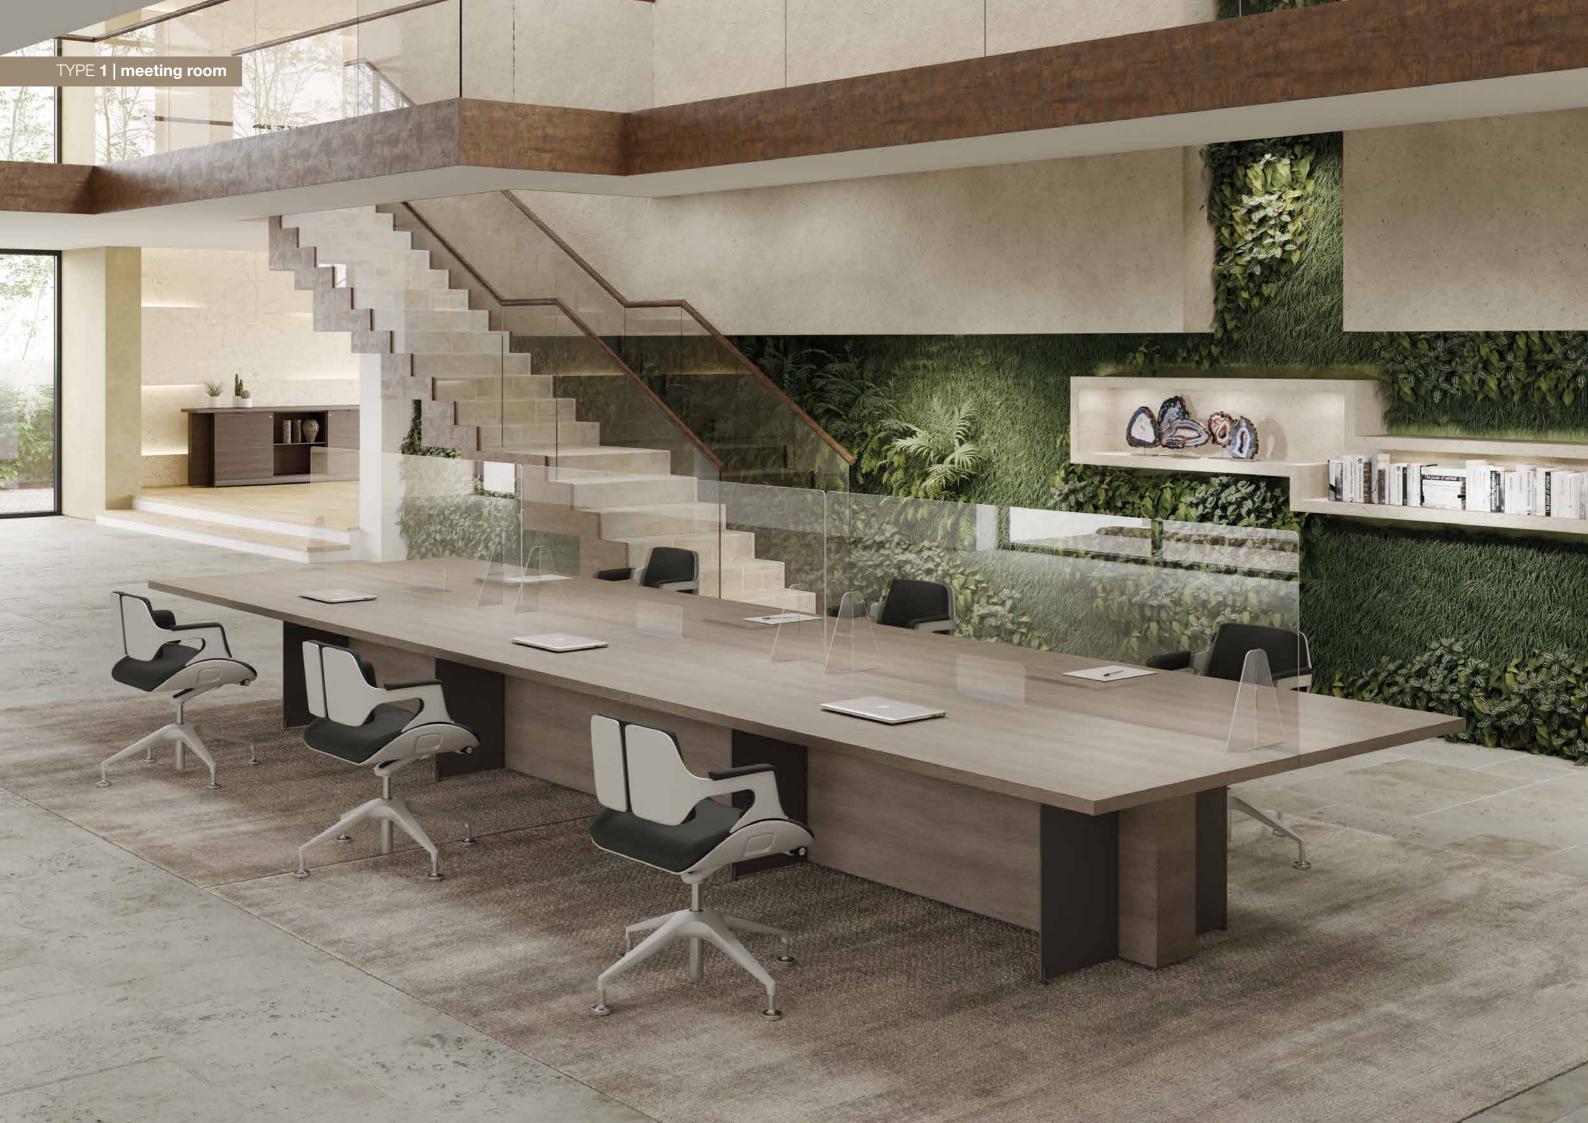

thick tops and for the following Alea collections: Atreo with A-shape leg, Blade, Crono, Ortho





Cleaning should be undertaken with just water, neutral soap and soft cloth



P 250 L 250

Simple holder with two shelves

**Alea** offers its own version of dispenser and devices for individual protection holder to ensure a safe, germs free workplace.

The structure is made of sheet metal folded and painted.

They are available in two versions:

**OPTION A**: as a simple holder with two shelves

**OPTION B**: with one shelf and the possibility to install a dispenser. Holes are made based on the type of dispenser chosen by the customer.



With one shelf and the possibility to add customised holes for dispenser installation

16

# METAL FINISHES for dispenser holders



# APPLICA TIONS