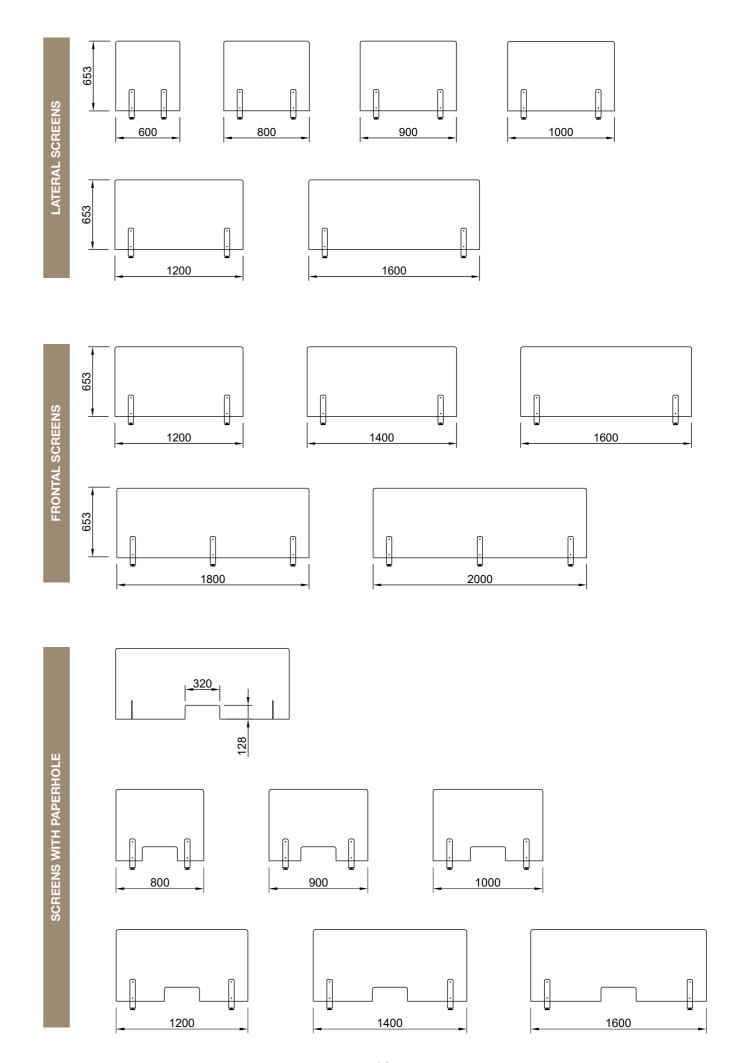

#### **SCREEN TYPES**

#### **ACCESSORY PRODUCTS**

TYPE 1

Acrylic bases Pag. 6

**HOLDERS** 

In metal for dispensers Pag. 16

TYPE 2

Metal bases Pag. 8

**FINISHES** 

Metal Pag. 18

TYPE 3

Upper screen

Pag. 10

TYPE 4

Metal clamps Pag. 12

**APPLICATIONS** 

Pag. 20

**FINISHES** 

Acrylic Pag. 14